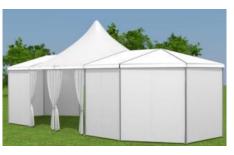

## High peak Multi-side Tent

Item

Clear-span width

Eave Height

Ridge Hight

Each Side length

Roof pitch

Wind Loading

Minimum Tent Length

Roof Fixing

Framework Profile

**Eave Connection** 

Cover Material

| Specification  |
|----------------|
| 15m            |
| 4m             |
| 9m             |
| 4.879m         |
| 18°            |
| ≤120km/h       |
| 7.5 m          |
| bar tensioning |

203mm \* 112mm \* 4.5mm

Hot dip Galvanized aluminium alloy tube

PVC Knife coated nylon fabric; 650g-850g/m2