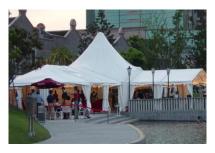

## High peak Multi-side Tent

Item

Clear-span width

Eave Height

Ridge Hight

Each Side length

Roof pitch

Wind Loading

Minimum Tent Length

Roof Fixing

Framework Profile

**Eave Connection** 

Cover Material

| Specification  |
|----------------|
| 15m            |
| 4m             |
| 9m             |
| 4.879m         |
| 18°            |
| ≤120km/h       |
| 7.5 m          |
| bar tensioning |

203mm \* 112mm \* 4.5mm

Hot dip Galvanized aluminium alloy tube

PVC Knife coated nylon fabric; 650g-850g/m2