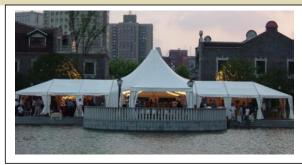

## High peak Multi-side Tent

Item

Clear-span width

Eave Height

Ridge Hight

Each Side length

Roof pitch

Wind Loading

Minimum Tent Length

Roof Fixing

Framework Profile

**Eave Connection** 

Cover Material

| Specification  |
|----------------|
| 15m            |
| 4m             |
| 9m             |
| 4.879m         |
| 18°            |
| ≤120km/h       |
| 7.5 m          |
| bar tensioning |

203mm \* 112mm \* 4.5mm

Hot dip Galvanized aluminium alloy tube

PVC Knife coated nylon fabric; 650g-850g/m2