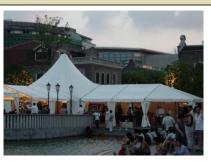

## High peak Multi-side Tent

Item

Clear-span width

Eave Height

Ridge Hight

Each Side length

Roof pitch

Wind Loading

Minimum Tent Length

Roof Fixing

Framework Profile

**Eave Connection** 

Cover Material

| Specification  |
|----------------|
| 15m            |
| 4m             |
| 9m             |
| 4.879m         |
| 18°            |
| ≤120km/h       |
| 7.5 m          |
| bar tensioning |

203mm \* 112mm \* 4.5mm

Hot dip Galvanized aluminium alloy tube

PVC Knife coated nylon fabric; 650g-850g/m2