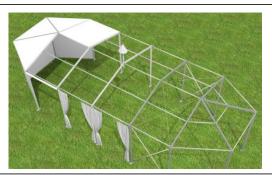

## High peak Multi-side Tent



Item

Clear-span width

Eave Height

Ridge Hight

Each Side length

Roof pitch

Wind Loading

Minimum Tent Length

Roof Fixing

Framework Profile

**Eave Connection** 

Cover Material



| Specification  |
|----------------|
| 15m            |
| 4m             |
| 9m             |
| 4.879m         |
| 18°            |
| ≤120km/h       |
| 7.5 m          |
| bar tensioning |

203mm \* 112mm \* 4.5mm

Hot dip Galvanized aluminium alloy tube

PVC Knife coated nylon fabric; 650g-850g/m2





## **Optional Accessories**

**PVC** window sidewalls

Transparent PVC cover and sidewall

Lining and curtain

Door system

Walling system

Flooring system

Weight plate

Internal Decorative linings









## **Main Framework Profile Dimension**