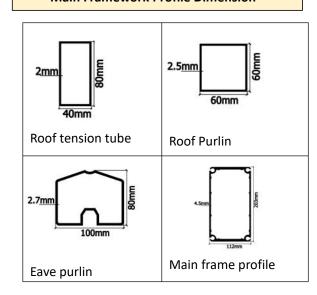

203mm \* 112mm \* 4.5mm

Hot dip Galvanized aluminium alloy tube

PVC Knife coated nylon fabric; 650g-850g/m2

## **Main Framework Profile Dimension**