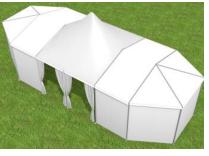

## High peak Multi-side Tent

Item

Clear-span width

Eave Height

Ridge Hight

Each Side length

Roof pitch

Wind Loading

Minimum Tent Length

Roof Fixing

Framework Profile

**Eave Connection** 

Cover Material

| Specification  |
|----------------|
| 15m            |
| 4m             |
| 9m             |
| 4.879m         |
| 18°            |
| ≤120km/h       |
| 7.5 m          |
| bar tensioning |

203mm \* 112mm \* 4.5mm

Hot dip Galvanized aluminium alloy tube

PVC Knife coated nylon fabric; 650g-850g/m2